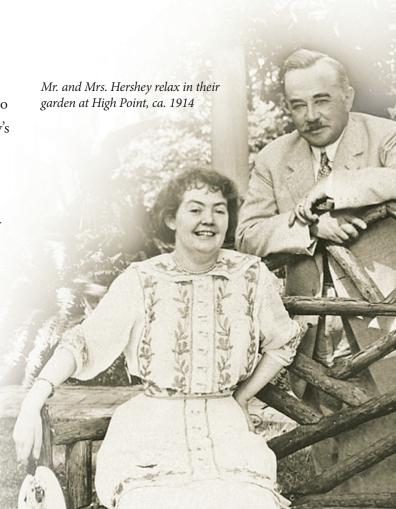

A conservatory was built adjacent to the Hershey's home, High Point, in 1909

In the early 1900s, Milton and Catherine Hershey built glass conservatories as a way to display plants in the winter. The conservatories soon became a popular destination for winter visitors to enjoy tropical plants.